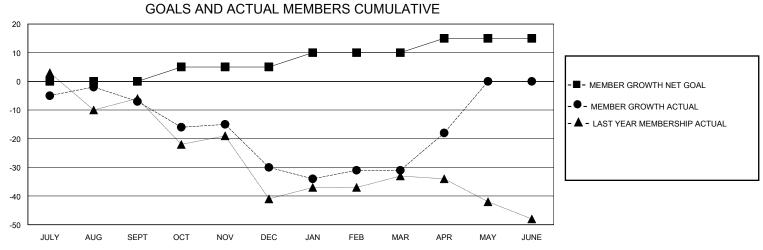

## District 8 O

Results as of: 4/30/2024

16

31

| GMT:                  |               | GMT CA    |               |                       |                       |                         |                                                    |  |
|-----------------------|---------------|-----------|---------------|-----------------------|-----------------------|-------------------------|----------------------------------------------------|--|
| Clubs                 |               |           |               | Members               |                       |                         |                                                    |  |
| RESULTS FOR 2023-2024 |               |           |               | RESULTS FOR 2023-2024 |                       |                         |                                                    |  |
| QUARTER               | NEW CLUB GOAL | NEW CLUBS | DROPPED CLUBS | QUARTER MEMB          | ER GROWTH NET<br>GOAL | MEMBER GROWTH<br>ACTUAL | DROPPED<br>MEMBERS ACTUAL<br>(including transfers) |  |
| JULY/AUG/SEPT         | 0             | 0         | 0             | JULY/AUG/SEPT         | 0                     | 8                       | 15                                                 |  |
| OCT/NOV/DEC           | 0             | 0         | 1             | OCT/NOV/DEC           | 5                     | 15                      | 36                                                 |  |
| JAN/FEB/MAR           | 1             | 0         | 0             | JAN/FEB/MAR           | 5                     | 8                       | 8                                                  |  |

APR/MAY/JUNE

MAY